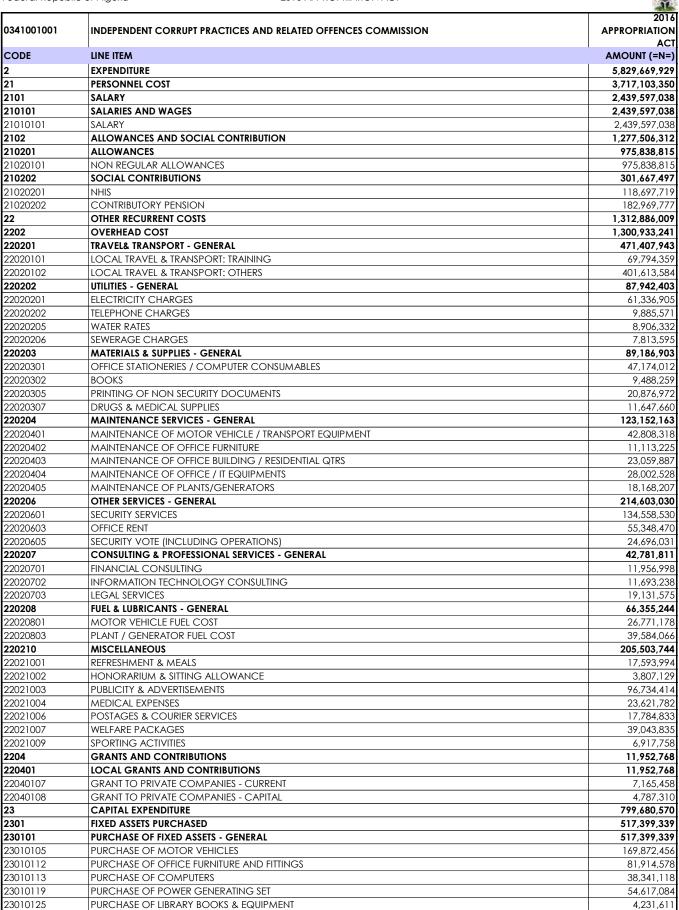

|                                                               |                        |                                                               |                    |                   |                    |                  | 40.00                           |
|---------------------------------------------------------------|------------------------|---------------------------------------------------------------|--------------------|-------------------|--------------------|------------------|---------------------------------|
| Federal Government of Nigeria                                 |                        |                                                               |                    |                   |                    |                  |                                 |
| SUMMARY BY MDAs                                               |                        |                                                               |                    |                   |                    |                  |                                 |
| 2016 APPROPRIATION ACT                                        |                        |                                                               |                    |                   |                    |                  |                                 |
| NO                                                            | CODE                   | MDA                                                           | TOTAL<br>PERSONNEL | TOTAL<br>OVERHEAD | TOTAL<br>RECURRENT | TOTAL<br>CAPITAL | TOTAL<br>ALLOCATION             |
| 1.                                                            | 0341                   | INDEPENDENT CORRUPT PRACTICES AND RELATED OFFENCES COMMISSION | 3,596,715,100      | 680,984,454       | 4,277,699,554      | 340,679,241      | 4,618,378,795                   |
|                                                               |                        |                                                               | 3,596,715,100      | 680,984,454       | 4,277,699,554      | 340,679,241      | 4,618,378,795                   |
| SUM/                                                          | MARY BY FUND           | OS .                                                          |                    |                   |                    |                  |                                 |
| 2016                                                          | APPROPRIATION          | ON ACT                                                        |                    |                   |                    |                  |                                 |
| NO                                                            | CODE                   | FUND                                                          |                    | '                 |                    | '                | TOTAL                           |
| 1.                                                            | 021                    | MAIN ENVELOP - PERSONNEL                                      |                    |                   |                    |                  | <b>ALLOCATION</b> 3,596,715,100 |
| 2.                                                            | 022                    | MAIN ENVELOP - OVERHEAD                                       |                    |                   |                    |                  | 680,984,454                     |
| 3.                                                            | 031                    | CAPITAL DEVELOPMENT FUND MAIN                                 |                    |                   |                    |                  | 340,679,241                     |
|                                                               |                        |                                                               |                    |                   |                    |                  | 4,618,378,795                   |
| 2016                                                          | 2016 APPROPRIATION ACT |                                                               |                    |                   |                    |                  |                                 |
| INDEPENDENT CORRUPT PRACTICES AND RELATED OFFENCES COMMISSION |                        |                                                               |                    |                   |                    |                  |                                 |
| 2016 APPROPRIATION ACT                                        |                        |                                                               |                    |                   |                    |                  |                                 |
| NO                                                            | CODE                   | MDA                                                           | TOTAL<br>PERSONNEL | TOTAL<br>OVERHEAD | TOTAL<br>RECURRENT | TOTAL<br>CAPITAL | TOTAL<br>ALLOCATION             |
| 1.                                                            | 0341001001             | INDEPENDENT CORRUPT PRACTICES AND RELATED OFFENCES COMMISSION | 3,717,103,350      | 1,312,886,009     | 5,029,989,359      | 799,680,570      | 5,829,669,929                   |
|                                                               |                        |                                                               | 3,717,103,350      | 1,312,886,009     | 5,029,989,359      | 799,680,570      | 5,829,669,929                   |

NATIONAL ASSEMBLY 1 2016 APPROPRIATION ACT

23010128

PURCHASE OF SECURITY EQUIPMENT

168,422,492

| # | 2   | 0 | 1 | 6 |
|---|-----|---|---|---|
|   | 100 | 4 | ì |   |

|            |                                                               | 2016          |
|------------|---------------------------------------------------------------|---------------|
| 0341001001 | INDEPENDENT CORRUPT PRACTICES AND RELATED OFFENCES COMMISSION | APPROPRIATION |
|            |                                                               | ACT           |
| CODE       | CODE LINE ITEM                                                |               |
| 2302       | CONSTRUCTION / PROVISION                                      | 282,281,231   |
| 230201     | CONSTRUCTION / PROVISION OF FIXED ASSETS - GENERAL            | 282,281,231   |
| 23020118   | CONSTRUCTION / PROVISION OF INFRASTRUCTURE                    | 282,281,231   |
|            | TOTAL PERSONNEL                                               | 3,717,103,350 |
|            | TOTAL OVERHEAD                                                | 1,312,886,009 |
|            | TOTAL RECURRENT                                               | 5,029,989,359 |
|            | TOTAL CAPITAL                                                 | 799,680,570   |
|            | TOTAL ALLOCATION                                              | 5 829 669 929 |