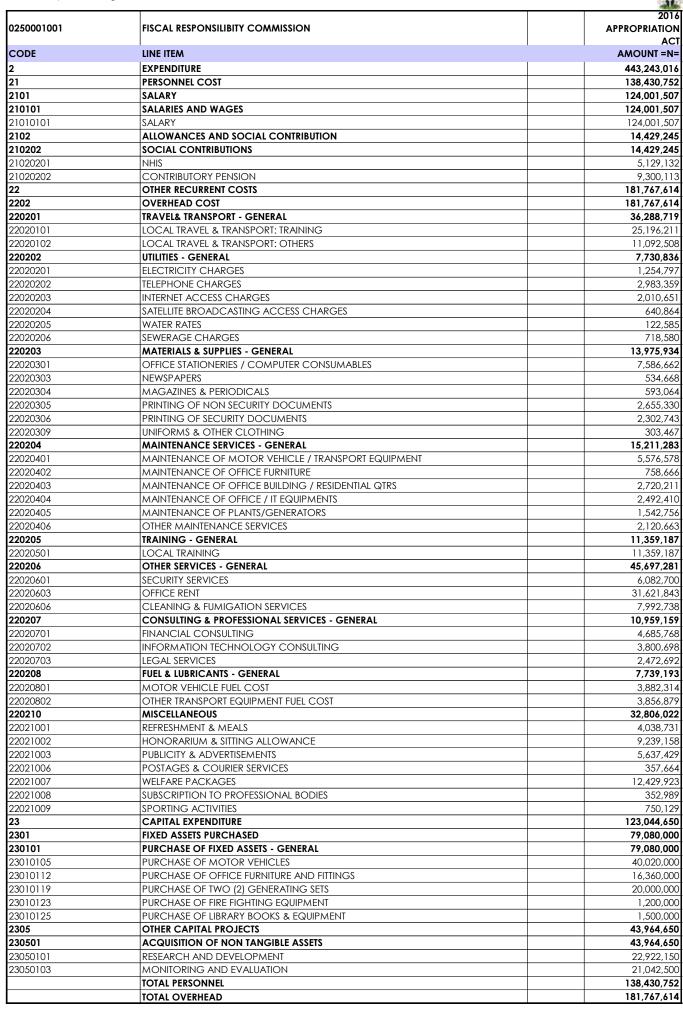

|                                  |               |                                  |                    |                   |                    |               | 785,000             |
|----------------------------------|---------------|----------------------------------|--------------------|-------------------|--------------------|---------------|---------------------|
| Fec                              | deral Governn | nent of Nigeria                  |                    |                   |                    |               |                     |
| SUMMARY BY MDAs                  |               |                                  |                    |                   |                    |               |                     |
| 2016 APPROPRIATION ACT           |               |                                  |                    |                   |                    |               |                     |
| NO                               | CODE          | MDA                              | TOTAL<br>PERSONNEL | TOTAL<br>OVERHEAD | TOTAL<br>RECURRENT | TOTAL CAPITAL | TOTAL<br>ALLOCATION |
| 1.                               | 0250          | FISCAL RESPONSIBILITY COMMISSION | 138,430,752        | 181,767,614       | 320,198,366        | 123,044,650   | 443,243,016         |
|                                  |               |                                  | 138,430,752        | 181,767,614       | 320,198,366        | 123,044,650   | 443,243,016         |
| SUMMARY BY FUNDS                 |               |                                  |                    |                   |                    |               |                     |
| 2016 APPROPRIATION ACT           |               |                                  |                    |                   |                    |               |                     |
| NO                               | CODE          | FUND                             |                    | '                 |                    |               | TOTAL<br>ALLOCATION |
| 1.                               | 021           | MAIN ENVELOP - PERSONNEL         |                    |                   |                    |               | 138,430,752         |
| 2.                               | 022           | MAIN ENVELOP - OVERHEAD          |                    |                   |                    |               | 181,767,614         |
| 3.                               | 031           | CAPITAL DEVELOPMENT FUND MAIN    |                    |                   |                    |               | 123,044,650         |
|                                  |               |                                  |                    |                   |                    |               | 443,243,016         |
| 201                              | 6 Appropriat  | TION ACT                         |                    |                   |                    |               |                     |
| FISCAL RESPONSIBILITY COMMISSION |               |                                  |                    |                   |                    |               |                     |
| 2016 APPROPRIATION ACT           |               |                                  |                    |                   |                    |               |                     |
| NO                               | CODE          | MDA                              | TOTAL<br>PERSONNEL | TOTAL<br>OVERHEAD | TOTAL<br>RECURRENT | TOTAL CAPITAL | TOTAL<br>ALLOCATION |
| 1.                               | 0250001001    | FISCAL RESPONSILIBITY COMMISSION | 138,430,752        | 181,767,614       | 320,198,366        | 123,044,650   | 443,243,016         |
|                                  |               |                                  | 138,430,752        | 181,767,614       | 320,198,366        | 123,044,650   | 443,243,016         |

|              |                                     |      | 2016          |  |
|--------------|-------------------------------------|------|---------------|--|
| 0250001001   | FISCAL RESPONSILIBITY COMMISSION    |      | APPROPRIATION |  |
|              |                                     |      | ACT           |  |
| CODE         | LINE ITEM                           |      | AMOUNT =N=    |  |
|              | TOTAL RECURRENT                     |      | 320,198,366   |  |
|              | TOTAL CAPITAL                       |      | 123,044,650   |  |
|              | TOTAL ALLOCATION                    |      | 443,243,016   |  |
| 0250001001   | FISCAL RESPONSILIBITY COMMISSION    |      |               |  |
| CODE         | PROJECT NAME                        | ТҮРЕ | AMOUNT        |  |
| FRC161014749 | PURCHASE OF UTILITY VEHICLES        | NEW  | 40,020,000    |  |
| FRC162014750 | MONITORING OF FG CAPITAL PROJECTS   | NEW  | 21,042,500    |  |
| FRC163014753 | PURCHASE OF FURNITURE AND FITTINGS  | NEW  | 16,360,000    |  |
| FRC163014763 | PURCHASE OF TWO (2) GENERATING SETS | NEW  | 20,000,000    |  |
| FRC164014755 | RESEARCH AND STUDIES                | NEW  | 22,922,150    |  |
| FRC165014756 | LIBRARY BOOKS AND EQUIPMENT         | NEW  | 1,500,000     |  |
| FRC166014757 | PURCHASE OF FIREFIGHTING EQUIPMENT  | NEW  | 1,200,000     |  |