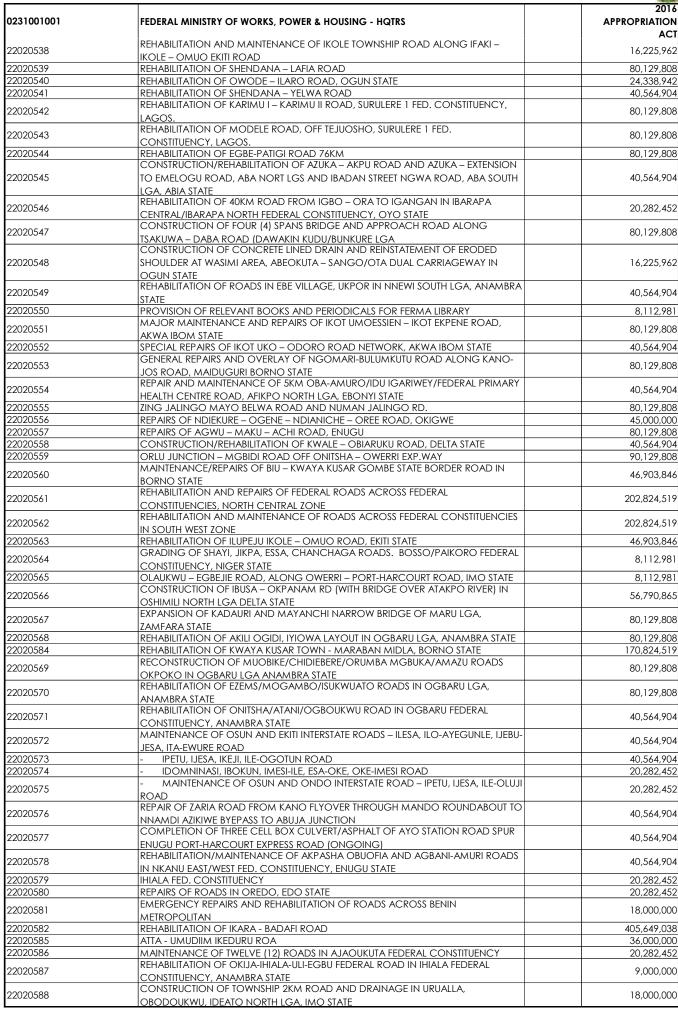

| 80,129,808               |
| 22020536             | MAINTENANCE OF EBU-AHIA ROAD, DELTA STATE                                                                                                                                                                                                                                | 90,000,000               |
| 22020537             | REHABILITATION AND MAINTENANCE OF LANGTANG – WASE ROAD                                                                                                                                                                                                                   | 148,129,808              |



|                           |                                                                                                                                          | 001/                             |
|---------------------------|------------------------------------------------------------------------------------------------------------------------------------------|----------------------------------|
| 0231001001                | FEDERAL MINISTRY OF WORKS, POWER & HOUSING - HQTRS                                                                                       | 2016<br>APPROPRIATION            |
| 22020589                  | EROSION AND FLOOD CONTROL OF 1.5KM ROAD AT OKWARAIBEKWE-OKOROBI<br>UMUJU COMMUNITIES IN IDEATO SOUTH LGA, IMO STATE                      | 20,282,452