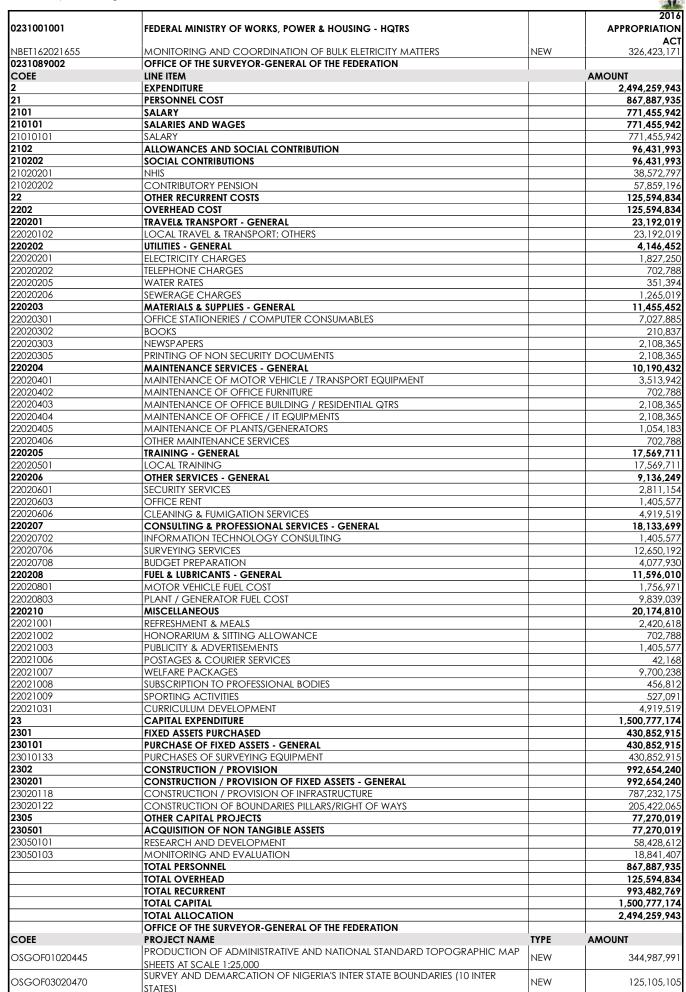

|     | o. d. 110 pob.10 | of Nigeria                                                   | 2016 APPROPR       | (1) (11011) (01   |                    |                 | 1                   |
|-----|------------------|--------------------------------------------------------------|--------------------|-------------------|--------------------|-----------------|---------------------|
| Fec | leral Governr    | nent of Nigeria                                              |                    |                   |                    |                 |                     |
| SUA | MARY BY ME       | )As                                                          |                    |                   |                    |                 |                     |
| 201 | 6 APPROPRIA      | TION ACT                                                     |                    |                   |                    |                 |                     |
| NO  | CODE             | MDA                                                          | TOTAL<br>PERSONNEL | TOTAL<br>OVERHEAD | TOTAL<br>RECURRENT | TOTAL CAPITAL   | TOTAL<br>ALLOCATION |
| 1.  | 0231             | FEDERAL MINISTRY OF WORKS POWER & HOUSING                    | 15,512,874,218     | 18,459,008,489    | 33,971,882,707     | 422,964,928,495 | 456,936,811,203     |
|     |                  |                                                              | 15,512,874,218     | 18,459,008,489    | 33,971,882,707     | 422,964,928,495 | 456,936,811,203     |
| SUA | MARY BY FUI      | NDS                                                          |                    |                   |                    |                 |                     |
| 201 | 6 APPROPRIA      | TION ACT                                                     |                    |                   |                    |                 |                     |
| NO  | CODE             | FUND                                                         |                    |                   |                    |                 | TOTAL<br>ALLOCATION |
|     | 021              | MAIN ENVELOP - PERSONNEL                                     |                    |                   |                    |                 | 15,512,874,218      |
|     | 022              | MAIN ENVELOP - OVERHEAD                                      |                    |                   |                    |                 | 18,459,008,489      |
| 3.  | 031              | CAPITAL DEVELOPMENT FUND MAIN                                |                    |                   |                    |                 | 422,964,928,495     |
|     |                  |                                                              |                    |                   |                    |                 | 456,936,811,203     |
|     |                  | Y OF WORKS POWER & HOUSING                                   |                    |                   |                    |                 |                     |
| 201 | 6 APPROPRIA      |                                                              | TOTAL              | TOTAL             | TOTAL              |                 | TOTAL               |
| NO  | CODE             | MDA                                                          | PERSONNEL          | OVERHEAD          | RECURRENT          | TOTAL CAPITAL   | ALLOCATION          |
| 1.  | 0231001001       | FEDERAL MINISTRY OF WORKS, POWER & HOUSING - HQTRS           | 9,913,340,647      | 807,001,196       | 10,720,341,843     | 353,085,037,624 | 363,805,379,468     |
| 2.  | 0231003001       | NATIONAL RURAL ELECTRIFICATION AGENCY                        | 690,429,316        | 92,027,160        | 782,456,476        | 11,111,713,662  | 11,894,170,138      |
| 3.  | 0231005001       | ELECTRICITY MANAGEMENT SERVICES LIMITED (EMSL) HQTRS         | 1,056,399,693      | 207,241,935       | 1,263,641,628      | 1,260,105,416   | 2,523,747,044       |
| 4.  | 0231010001       | NATIONAL POWER TRAINING INSTITUTE                            | 768,621,649        | 133,108,201       | 901,729,850        | 1,173,155,564   | 2,074,885,414       |
| 5.  | 0231011001       | NIGERIA ELECTRICITY LIABILITY MANAGEMENT LIMITED             | 157,141,391        | 50,573,678        | 207,715,069        | 1,138,365,500   | 1,346,080,569       |
| 6.  | 0231020001       | TRANSMISSION COMPANY OF NIGERIA                              | 0                  | 0                 | 0                  | 30,398,448,031  | 30,398,448,031      |
|     | 0231034001       | NIGERIAN BULK ELECTRICITY TRADING PLC                        | 0                  | 0                 | 0                  |                 |                     |
| 8.  | 0231089002       | OFFICE OF THE SURVEYOR-GENERAL OF THE FEDERATION             | 867,887,935        | 125,594,834       | 993,482,769        | 1,500,777,174   | 2,494,259,943       |
| 9.  | 0231089003       | FEDERAL SCHOOL OF SURVEY, OYO                                | 447,457,827        | 25,839,417        | 473,297,244        | 93,105,700      | 566,402,944         |
|     | 0231089004       | FEDERAL ROAD MAINTENANCE<br>AGENCY                           | 1,384,147,526      |                   |                    |                 | , ,                 |
| 11. | 0231089005       | COUNCIL FOR THE REGULATION OF ENGINEERING IN NIGERIA (COREN) | 166,658,889        | 9,098,770         | 175,757,659        | 315,000,000     | 490,757,659         |
| 12. | 0231089006       | SURVEY COUNCIL OF NIGERIA                                    | 60,789,345         | 14,055,224        | 74,844,569         | 200,000,000     | 274,844,569         |
| 13. | 0231089007       | REGIONAL CENTRE FOR TRAINING IN AEROSPACE SURVEY             | 0                  | 0                 | 0                  | 100,000,000     | 100,000,000         |
|     | <del> </del>     | , 12.1.33. , 102.331.721                                     | 15 510 074 010     | 10 450 000 400    | 33,971,882,707     | 422,964,928,495 | 456,936,811,203     |