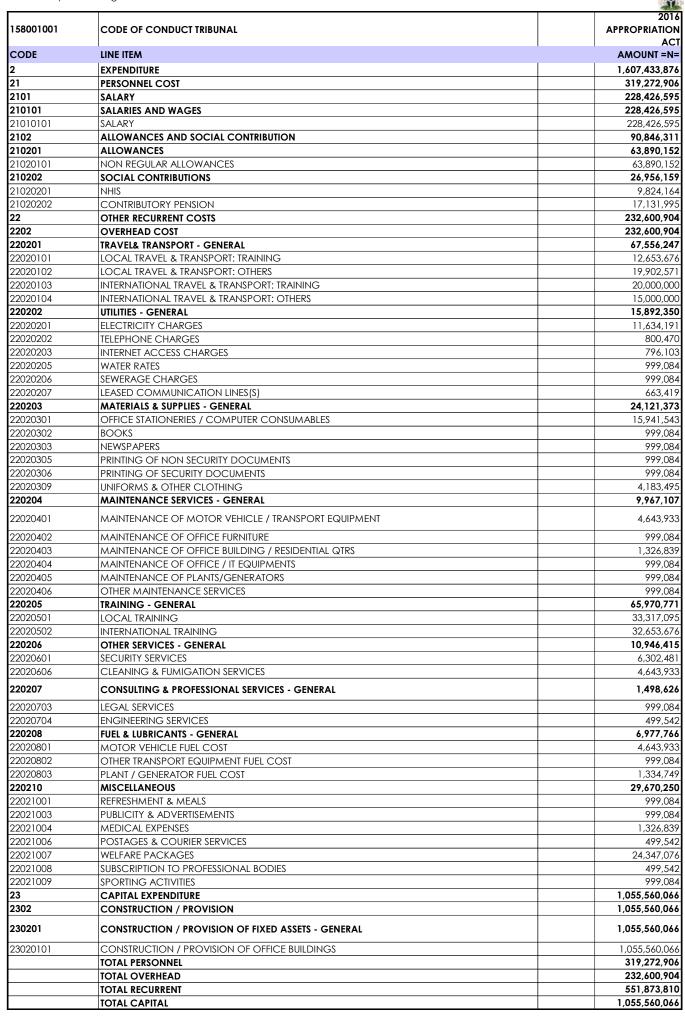

NATIONAL ASSEMBLY 1 2016 APPROPRIATION ACT

|              |                             |      | -             |
|--------------|-----------------------------|------|---------------|
|              |                             |      | 2016          |
| 158001001    | CODE OF CONDUCT TRIBUNAL    |      | APPROPRIATION |
|              |                             |      | ACT           |
| CODE         | LINE ITEM                   |      | AMOUNT =N=    |
|              | TOTAL ALLOCATION            |      | 1,607,433,876 |
| 0158001001   | CODE OF CONDUCT TRIBUNAL    |      |               |
| CODE         | PROJECT NAME                | ТҮРЕ | AMOUNT        |
| CCT161014758 | EXECUTION OF BENCH WARRANTS | NEW  | 1,055,560,066 |